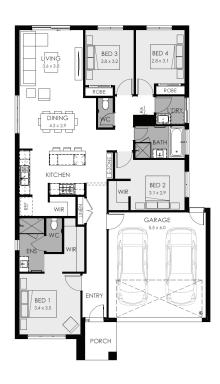

## Lennox 20 Contempo façade. Fixed price \$641,100\*

**□**4 <del>□</del>2 **□**2

## Lot 2308 Firmona Street, Tarneit Riverdale Village Estate

 Land size:
 350m²

 Home size
 181.15m²

- Fixed site costs
- Stylish modern facade with rendered feature
- Double glazing (including sliding doors)
- Quality flooring throughout
- 2400mm high ceilings
- 900mm Westinghouse kitchen appliances
- 20mm stone benchtops to kitchen
- · Quality chrome or matt black tapware, throughout
- Quality Dulux paint
- Developer guidelines requirements
- 25 Year Structural Guarantee & 12 Month Maintenance
- Fibre Optic Connection
- · Recycled Water Connection