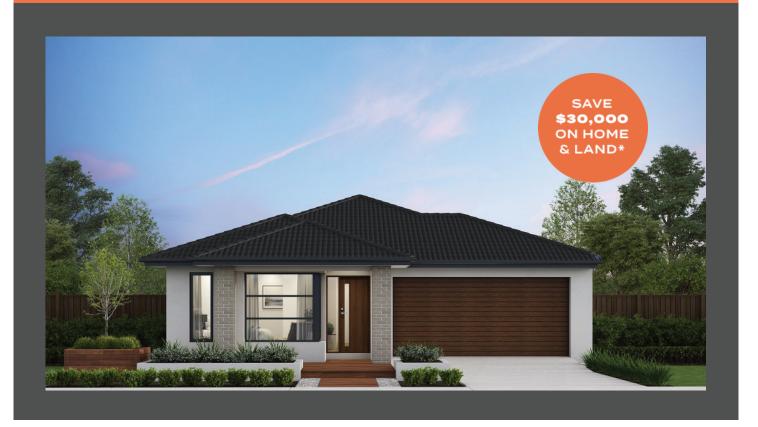

## Lennox 20 Contempo façade. Fixed price \$641,100\*

**□**4 <del>□</del>2 **□**2

## Lot 2308 Firmona Street, Tarneit Riverdale Village Estate

 Land size:
 350m²

 Home size
 181.15m²

- Fixed site costs
- Stylish modern facade with rendered feature
- Double glazing (including sliding doors)
- Quality flooring throughout
- 2400mm high ceilings
- 900mm Westinghouse kitchen appliances
- 20mm stone benchtops to kitchen
- · Quality chrome or matt black tapware, throughout
- Quality Dulux paint
- Developer guidelines requirements
- 25 Year Structural Guarantee & 12 Month Maintenance
- Fibre Optic Connection
- · Recycled Water Connection