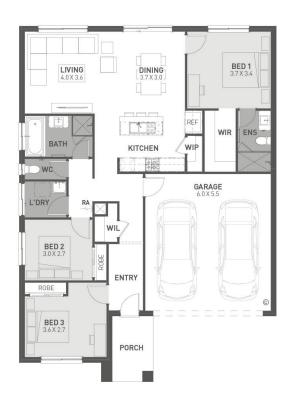

## 2308 Firmona Street

- Fixed site costs
- Exposed aggregate driveway
- Bromleigh facade included
- Quality floor coverings throughout
- Tiled kitchen splashback
- Westinghouse stainless steel appliances
- Choice of matt black or chrome tapware
- Brick infills over windows
- 25 year structural guarantee
- 12 month service warranty
- 6 Star energy rating
- Fibre Optic Connection
- Recycled Water Connection