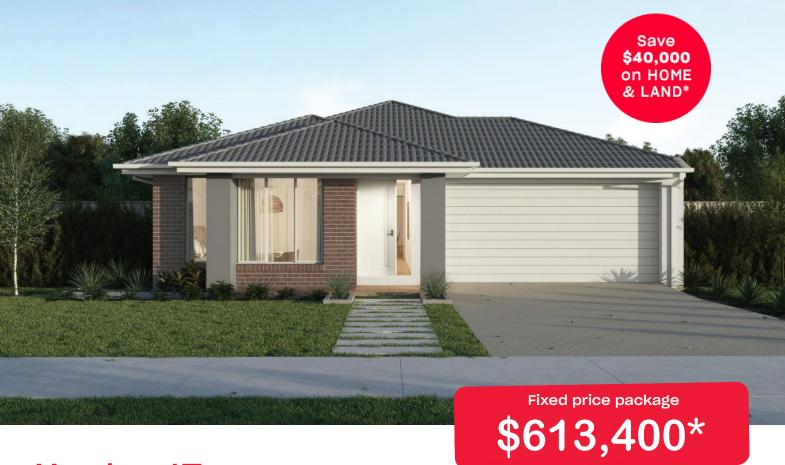

## **Hunter 17**

## Riverdale Village Tarneit - 350m<sup>2</sup>

## 2308 Firmona Street

- Fixed site costs
- Exposed aggregate driveway
- Bromleigh facade included
- Quality floor coverings throughout
- Tiled kitchen splashback
- Westinghouse stainless steel appliances
- Choice of matt black or chrome tapware
- Brick infills over windows
- 25 year structural guarantee
- 12 month service warranty
- 6 Star energy rating
- Fibre Optic Connection
- Recycled Water Connection