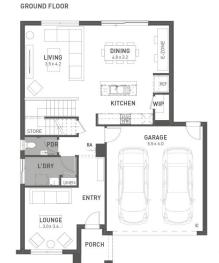

Riverdale Village, Tarneit Lot 2306 Firmona Street - 313m<sup>2</sup>

- Fixed site costs
- Exposed aggregate driveway
- Urban facade included
- Quality floor coverings throughout
- Tiled kitchen splashback
- Westinghouse stainless steel appliances
- Choice of matt black or chrome tapware
- Brick infills over windows
- 25 year structural guarantee
- 12 month service warranty
- 6 Star energy rating
- Fibre Optic Connection
- Recycled Water Connection