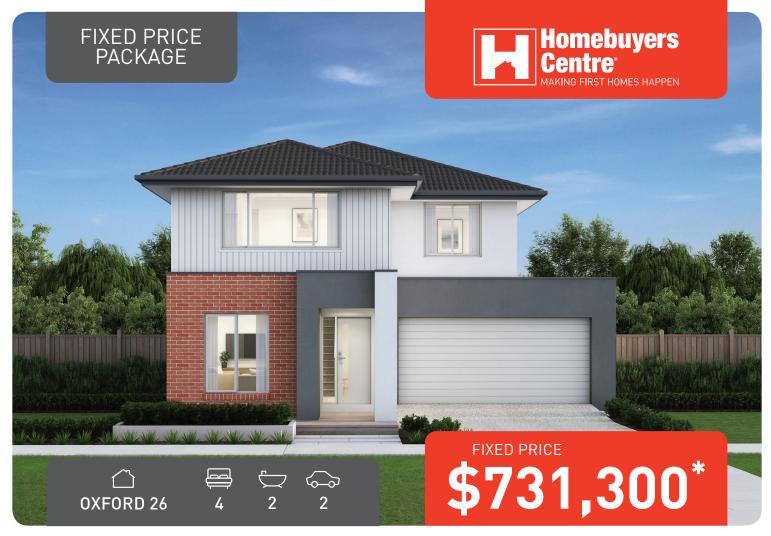

Riverdale Village, Tarneit Lot 2306 Firmona Street - 313m<sup>2</sup>

- Fixed site costs
- Exposed aggregate driveway
- Urban facade included
- Quality floor coverings throughout
- Tiled kitchen splashback
- Westinghouse stainless steel appliances
- Choice of matt black or chrome tapware
- Brick infills over windows
- 25 year structural guarantee
- 12 month service warranty
- 6 Star energy rating
- Fibre Optic Connection
- Recycled Water Connection