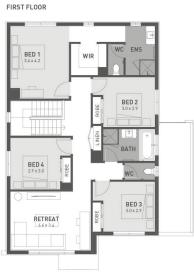

Riverdale Village, Tarneit Lot 2306 Firmona Street - 313m<sup>2</sup>

- Fixed site costs
- Exposed aggregate driveway
- Urban facade included
- Quality floor coverings throughout
- Tiled kitchen splashback
- Westinghouse stainless steel appliances
- Choice of matt black or chrome tapware
- Brick infills over windows
- 25 year structural guarantee
- 12 month service warranty
- 6 Star energy rating
- Fibre Optic Connection
- Recycled Water Connection