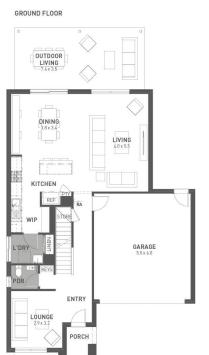

Riverdale Village, Tarneit Lot 2306 Firmona Street - 313m<sup>2</sup>

- Fixed site costs
- Exposed aggregate driveway
- Rye facade included
- Quality floor coverings throughout
- Tiled kitchen splashback
- Westinghouse stainless steel appliances
- Choice of matt black or chrome tapware
- Brick infills over windows
- 25 year structural guarantee
- 12 month service warranty
- 6 Star energy rating
- Fibre Optic Connection
- Recycled Water Connection