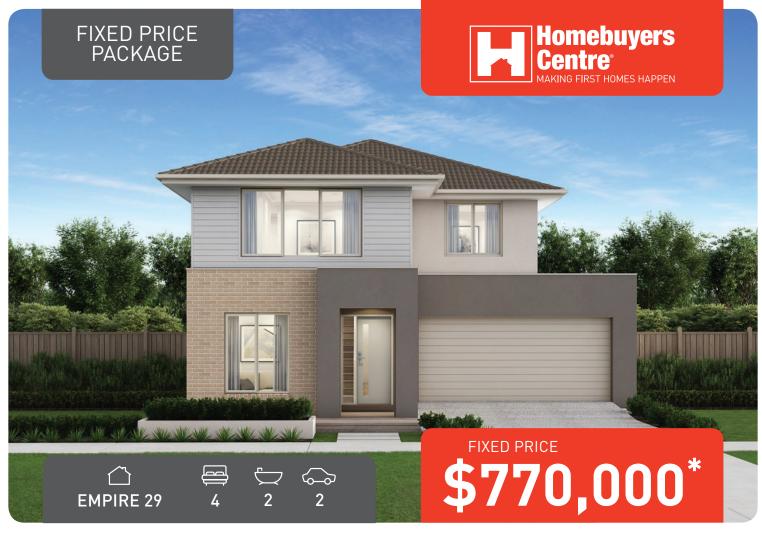

Riverdale Village, Tarneit Lot 2306 Firmona Street - 313m<sup>2</sup>

- Fixed site costs
- Exposed aggregate driveway
- Rye facade included
- Quality floor coverings throughout
- Tiled kitchen splashback
- Westinghouse stainless steel appliances
- Choice of matt black or chrome tapware
- Brick infills over windows
- 25 year structural guarantee
- 12 month service warranty
- 6 Star energy rating
- Fibre Optic Connection
- Recycled Water Connection