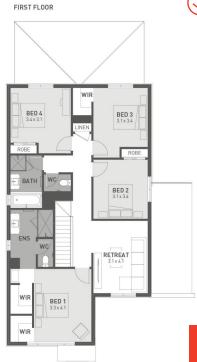

Riverdale Village, Tarneit Lot 2306 Firmona Street - 313m<sup>2</sup>

- Fixed site costs
- Exposed aggregate driveway
- Rye facade included
- Quality floor coverings throughout
- Tiled kitchen splashback
- Westinghouse stainless steel appliances
- Choice of matt black or chrome tapware
- Brick infills over windows
- 25 year structural guarantee
- 12 month service warranty
- 6 Star energy rating
- Fibre Optic Connection
- Recycled Water Connection