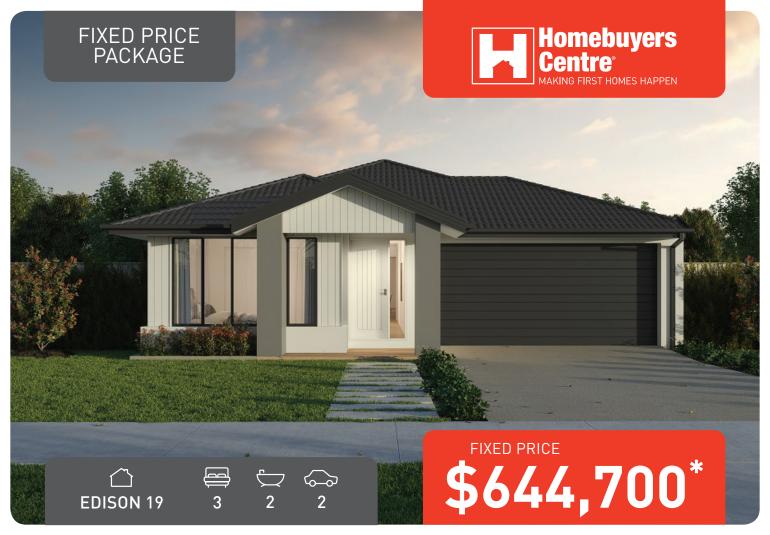

## Riverdale Village, Tarneit Lot 2306 Firmona Street - 313m<sup>2</sup>

- Fixed site costs
- Exposed aggregate driveway
- Ainsworth facade included
- Quality floor coverings throughout
- Tiled kitchen splashback
- Westinghouse stainless steel appliances
- Choice of matt black or chrome tapware
- Brick infills over windows
- 25 year structural guarantee
- 12 month service warranty
- 6 Star energy rating
- Fibre Optic Connection
- Recycled Water Connection