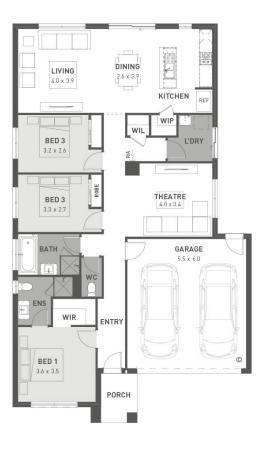

## Riverdale Village, Tarneit Lot 2306 Firmona Street - 313m<sup>2</sup>

- Fixed site costs
- Exposed aggregate driveway
- Ainsworth facade included
- Quality floor coverings throughout
- Tiled kitchen splashback
- Westinghouse stainless steel appliances
- Choice of matt black or chrome tapware
- Brick infills over windows
- 25 year structural guarantee
- 12 month service warranty
- 6 Star energy rating
- Fibre Optic Connection
- Recycled Water Connection